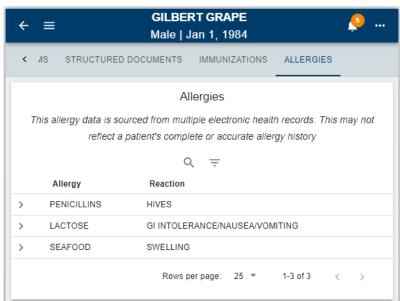

## Allergies from CCDs subtab

After this release: When a user navigates to the Clinical Data tab, the system will display a new sub-tab called "Allergies". When a user clicks the Allergies sub-tab, the system will display allergies associated with the patient, sourced from clinical documents sent to the HIEs. The system will display a patient's allergy data in a table with the following columns: Allergy, Reaction, Comments, Last Reported By, and Last Reported Date.

Note: This change is managed by a feature flag that can conditionally display the new Allergies subtab. This feature may go active later than the release deployment date.