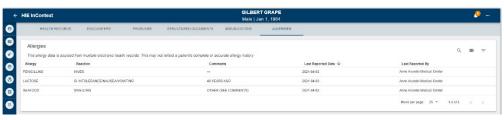

## Allergies from CCDs subtab

After this release: When a user navigates to the Clinical Data tab, the system will display a new sub-tab called "Allergies". When a user clicks the Allergies sub-tab, the system will display allergies associated with the patient, sourced from clinical documents sent to the HIEs. The system will display a patient's allergy data in a table with the following columns: Allergy, Reaction, Comments, Last Reported By, and Last Reported Date.

Note: This change is managed by a feature flag that can conditionally display the new Allergies subtab. This feature may go active later than the release deployment date.