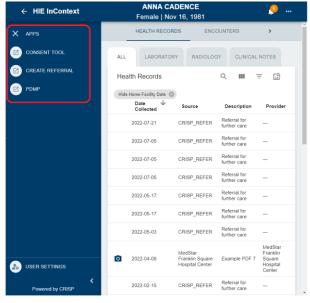

For this release: A new menu option "Apps" has been added to the data subtabs, which will house all the SSO apps listed above.